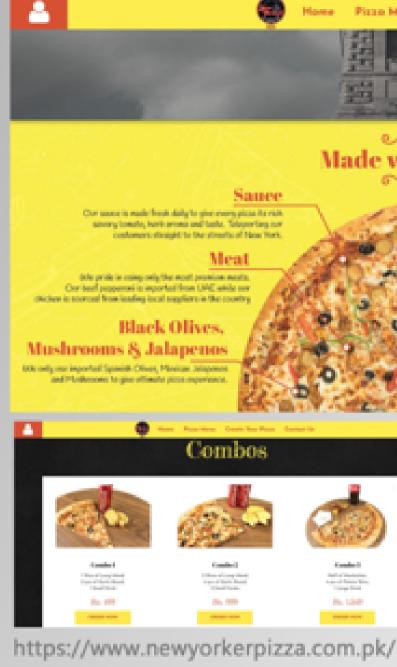

# WEB

Client: Newyorker Pizza

Type: Online Ordering

Link: https://www.newyorkerpizza.com.pk

Home

On signatory hand beneal this Hangarh shale creat is prepared in house at every location using only goality. regredients. Certainers can automize corners for their choice by actuching from special same filling.

#### Cheese

Imported lives 100% Placearella charae. Charay enough to lease crasing for more and more.

#### **Onion**, Capsicum, Potato, Bell pepper

Ote our fresh local separables porchased doily-Ne state reprinter are used the following day

5

LEAD IN PORTFOLIO