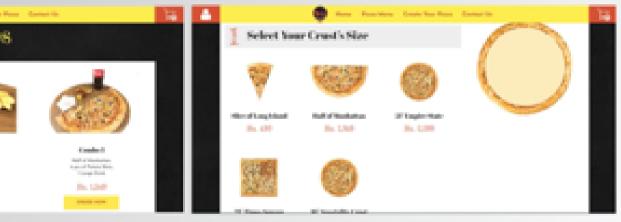

# WEB

Client: Newyorker Pizza

Type: Online Ordering

Link: https://www.newyorkerpizza.com.pk

Home

On signatory hand beneal this Hangarh shale creat is prepared in house at every location using only goality. regredients. Certainers can automize corners for their choice by actuching from special same filling.

#### Cheese

Imported lives 100% Placearella charae. Charay enough to lease crasing for more and more.

#### **Onion**, Capsicum, Potato, Bell pepper

Ote our fresh local separables porchased doily-Ne state reprinter are used the following day

5

LEAD IN PORTFOLIO